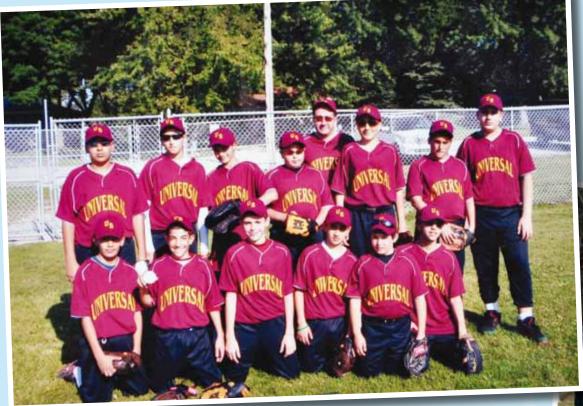

### Boys JH Baseball Team

1st row: Ratib Masud, Waseem Khalaf, Muhamed Destani, Faris Aqrabawi, Amer Abdallah, Omar Falaneh

**2**<sup>nd</sup> **row:** Ahmed Kareem, Mohammad Zorob, Bilal Alharsha, Omar Zorob, Coach: Islam Jody, Yousef Dahleh, Ali Zegar, Hany Shahin