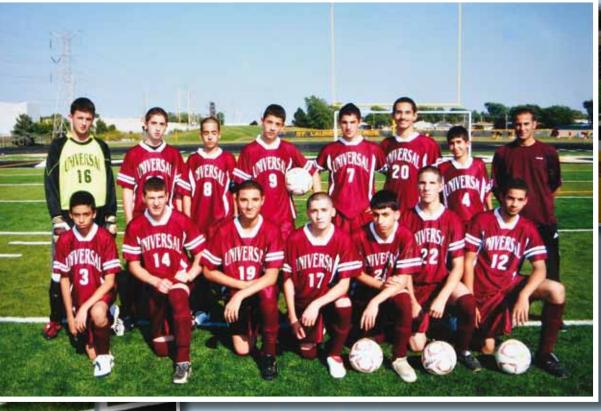

# Boys HS Soccer Team

1st row: Mohamed Rashad, Maher Hamadeh, Mohammad Hassan, Omar Ali, Mohammad Hamodeh, Mohammad C. Yassin, Amjed Karim

**2**<sup>nd</sup> **row:** Ahmet Sakiri, Jamal Sahloul, Ahmad Ahmad, Sohib Boundaoui, Shafiq Said, Becker Gholeh, Mohammad Hamad, Coach Samir Al-Batonie