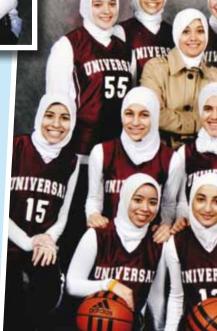

# **Girls JV Basketball**

1st row: Janeen Radwan, Duaa Mohamed, Haneen Ballouta, Dania Elkhadra

**2**<sup>nd</sup> **row**: Mariam Ahmad, **Coach**: **Lena Tleib**, Ronya Kawji, Zainab Zarzour

#### Girls HS Basketball Team

1<sup>st</sup> row: Haneen Ballouta, Shahira Halim, Eman Sahloul, Dania Elkhadra

**2**<sup>nd</sup> **row**: Mariam Abdel-razik, Duaa Mohamed, Dana Jabri, Ronya Kawji, Khawaila Falaneh

**3**<sup>rd</sup> **row**: Hedayeh Abed, Sara Musleh, **Coach**: **Lena Tleib**, Mona Khalil, Maha Khatib

**4**<sup>th</sup> **row:** Janeen Radwan, Shetha Hamoud, Mariam Ahmad, Nisreen Amir, Zainab Zarzour