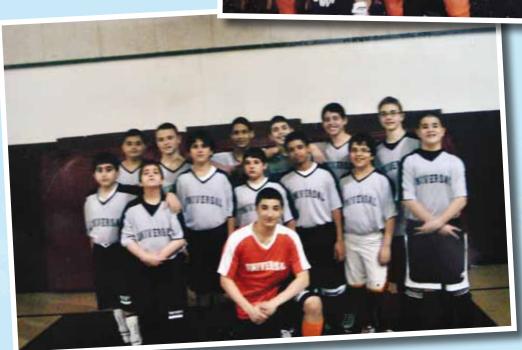

#### Boys Varsity Basketball Team

1<sup>st</sup> row: Omar Ghusein, Munir Khalaf, Talat Suleiman

**2**<sup>nd</sup> **row:** Coach: Mahmoud Ghouleh, Omar Ali, Shafiq Said, Mohammad C. Yassin, Ahmad Ahmad, Mahmud Yassin, Jammal Sahloul, Alla Mizyed, Alla Eddahla Amjad Karim, Coach: Timothy Ferguson

# Boys JV Basketball Team

1st row: Mohamad Abdullah, Sohib Boundaoui, Ahmad Ahmad, Maher Hamadeh, Mohamad Hamad, Jalil Farid, Ahmed Ismail, Yousef Nafe, Coach: Mahmoud Ghouleh, Athletic Director: Ali Abuhlaleh

**2**<sup>nd</sup> **row:** Waleed Sadek, Ahmat Sakiri, Mohammad Hasan, Ahmad Hasan, Mousa Musleh, Haris Arshad, Ilyes Hammadi, Saphe Falaneh

2010

August

25 26 27 28 29 30 31

Sha'ban - Ramadan

"From Crayons to College"