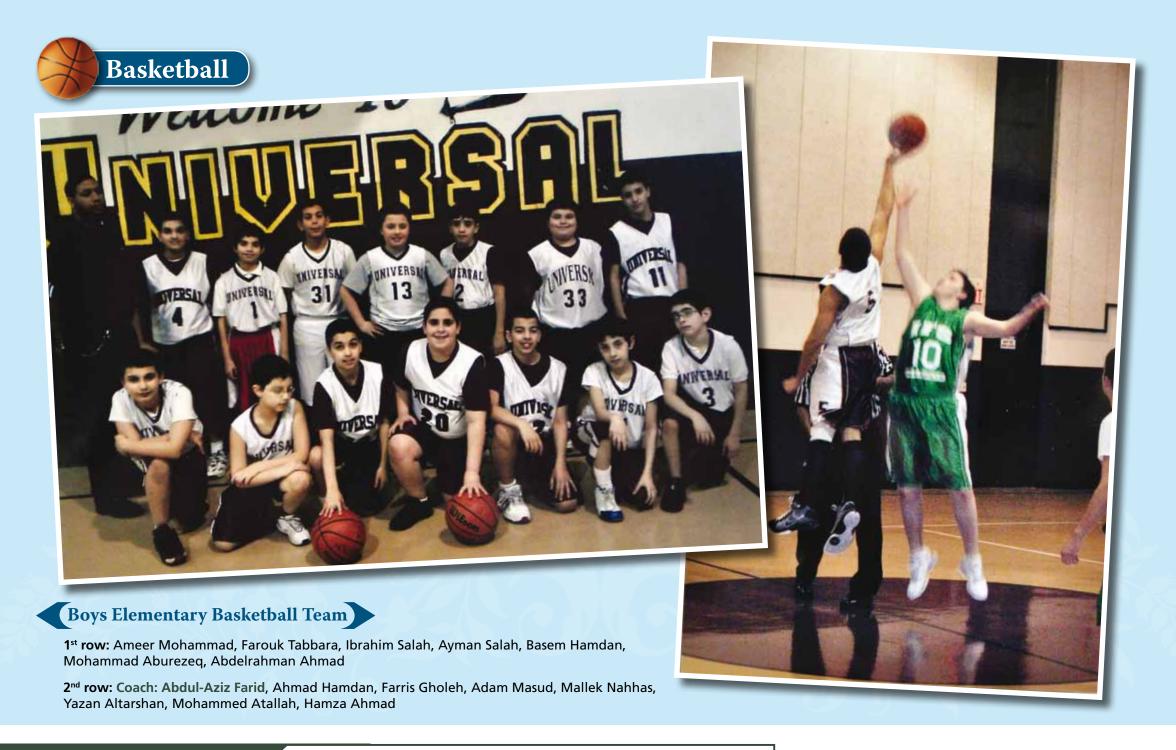

#### **Boys JH Basketball Team**

1<sup>st</sup> row: Kareem Bazaraa, Ratib Masud, Muhamed Destani, Abdelrahman Sharara, Mohamad Shehadeh

**2**<sup>nd</sup> **row**: Ismaeel Jarad, Mahmoud Radwan, Hamid Bazaraa, Mohamed Mohamed, Hany Shahin