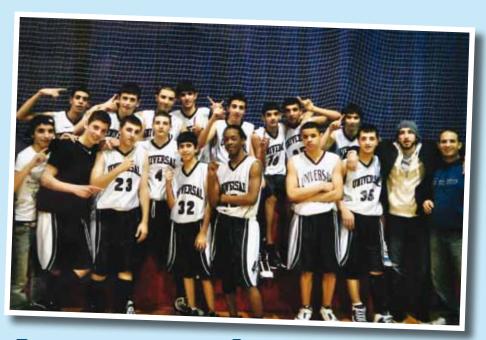

# Boys JV Basketball Team

1st row: Mohamad Abdullah, Sohib Boundaoui, Ahmad Ahmad, Maher Hamadeh, Mohamad Hamad, Jalil Farid, Ahmed Ismail, Yousef Nafe, Coach: Mahmoud Ghouleh, Athletic Director: Ali Abuhlaleh

**2**<sup>nd</sup> **row:** Waleed Sadek, Ahmat Sakiri, Mohammad Hasan, Ahmad Hasan, Mousa Musleh, Haris Arshad, Ilyes Hammadi, Saphe Falaneh

2010

August

25 26 27 28 29 30 31

Sha'ban - Ramadan

"From Crayons to College"