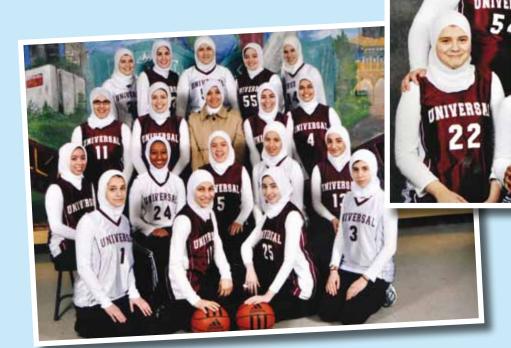

#### Girls HS Basketball Team

1<sup>st</sup> row: Haneen Ballouta, Shahira Halim, Eman Sahloul, Dania Elkhadra

**2**<sup>nd</sup> **row**: Mariam Abdel-razik, Duaa Mohamed, Dana Jabri, Ronya Kawji, Khawaila Falaneh

**3**<sup>rd</sup> **row**: Hedayeh Abed, Sara Musleh, **Coach**: **Lena Tleib**, Mona Khalil, Maha Khatib

**4**<sup>th</sup> **row:** Janeen Radwan, Shetha Hamoud, Mariam Ahmad, Nisreen Amir, Zainab Zarzour