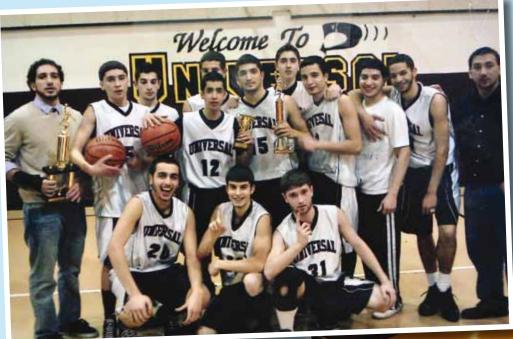

#### Boys Varsity Basketball Team

1<sup>st</sup> row: Omar Ghusein, Munir Khalaf, Talat Suleiman

**2**<sup>nd</sup> **row:** Coach: Mahmoud Ghouleh, Omar Ali, Shafiq Said, Mohammad C. Yassin, Ahmad Ahmad, Mahmud Yassin, Jammal Sahloul, Alla Mizyed, Alla Eddahla Amjad Karim, Coach: Timothy Ferguson