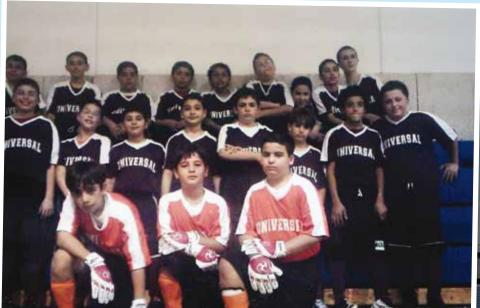

#### Boys Varsity Basketball Team

1<sup>st</sup> row: Omar Ghusein, Munir Khalaf, Talat Suleiman

**2**<sup>nd</sup> **row:** Coach: Mahmoud Ghouleh, Omar Ali, Shafiq Said, Mohammad C. Yassin, Ahmad Ahmad, Mahmud Yassin, Jammal Sahloul, Alla Mizyed, Alla Eddahla Amjad Karim, Coach: Timothy Ferguson

# Boys JV Basketball Team

1st row: Mohamad Abdullah, Sohib Boundaoui, Ahmad Ahmad, Maher Hamadeh, Mohamad Hamad, Jalil Farid, Ahmed Ismail, Yousef Nafe, Coach: Mahmoud Ghouleh, Athletic Director: Ali Abuhlaleh

**2**<sup>nd</sup> **row:** Waleed Sadek, Ahmat Sakiri, Mohammad Hasan, Ahmad Hasan, Mousa Musleh, Haris Arshad, Ilyes Hammadi, Saphe Falaneh

2010

August

25 26 27 28 29 30 31

Sha'ban - Ramadan

"From Crayons to College"