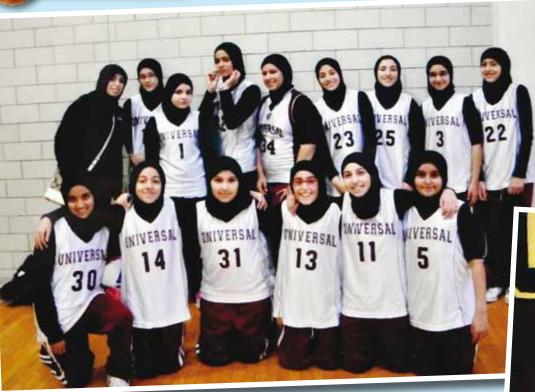

# **Girls JV Basketball**

1st row: Janeen Radwan, Duaa Mohamed, Haneen Ballouta, Dania Elkhadra

**2**<sup>nd</sup> **row**: Mariam Ahmad, **Coach**: **Lena Tleib**, Ronya Kawji, Zainab Zarzour

#### Girls HS Basketball Team

1<sup>st</sup> row: Haneen Ballouta, Shahira Halim, Eman Sahloul, Dania Elkhadra

**2**<sup>nd</sup> **row**: Mariam Abdel-razik, Duaa Mohamed, Dana Jabri, Ronya Kawji, Khawaila Falaneh

**3**<sup>rd</sup> **row**: Hedayeh Abed, Sara Musleh, **Coach**: **Lena Tleib**, Mona Khalil, Maha Khatib

**4**<sup>th</sup> **row:** Janeen Radwan, Shetha Hamoud, Mariam Ahmad, Nisreen Amir, Zainab Zarzour