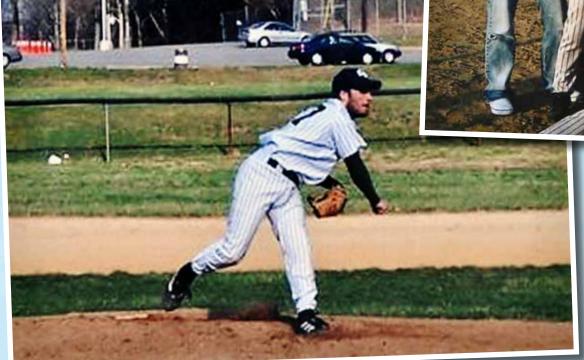

### Boys JH Baseball Team

1st row: Ratib Masud, Waseem Khalaf, Muhamed Destani, Faris Aqrabawi, Amer Abdallah, Omar Falaneh

**2**<sup>nd</sup> **row:** Ahmed Kareem, Mohammad Zorob, Bilal Alharsha, Omar Zorob, Coach: Islam Jody, Yousef Dahleh, Ali Zegar, Hany Shahin