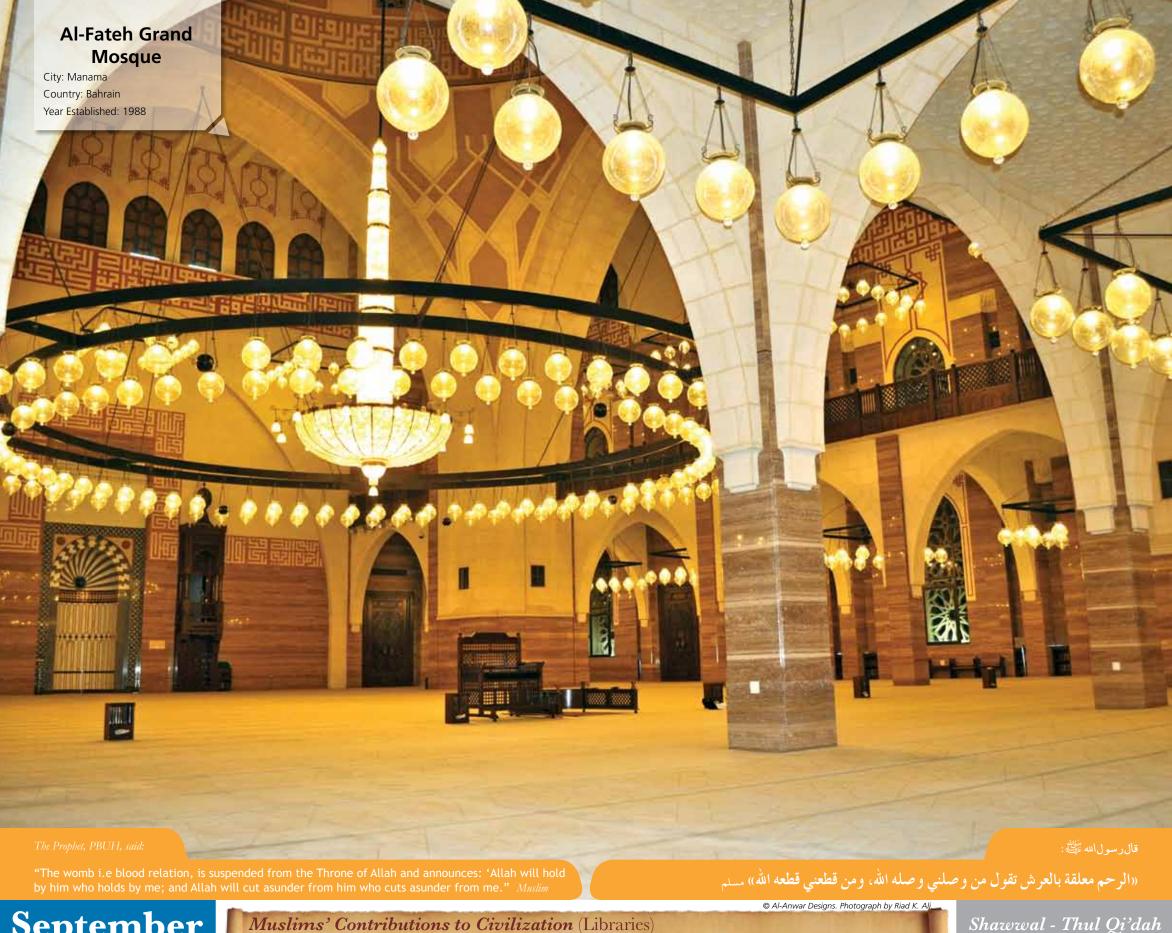

September

ing the Abbasid rules dictated that in their huge Cordoba library. There from all parts of the Muslim world. po (that had the largest and oldest these books are collected and pre- were huge network of public librar- Before the Mongols decimated mosque library called 'the Sayfiya' served, thus establishing hundreds ies in mosques (called dar al-kutub Baghdad in 1258, it had 36 libraries with a collection of 10,000 volof public and private owned librar- or 'The House of Books') in most big and over 100 book dealers, some of umes) and the major cities of Iran,

The vast production of books dur- had a library of 600,000 volumes lections, which attracted scholars were similar libraries in Cairo, Alepies. The Umayyad rulers of Spain cities plus prestigious private col- whom were also publishers. There Central Asia and Mesopotamia.