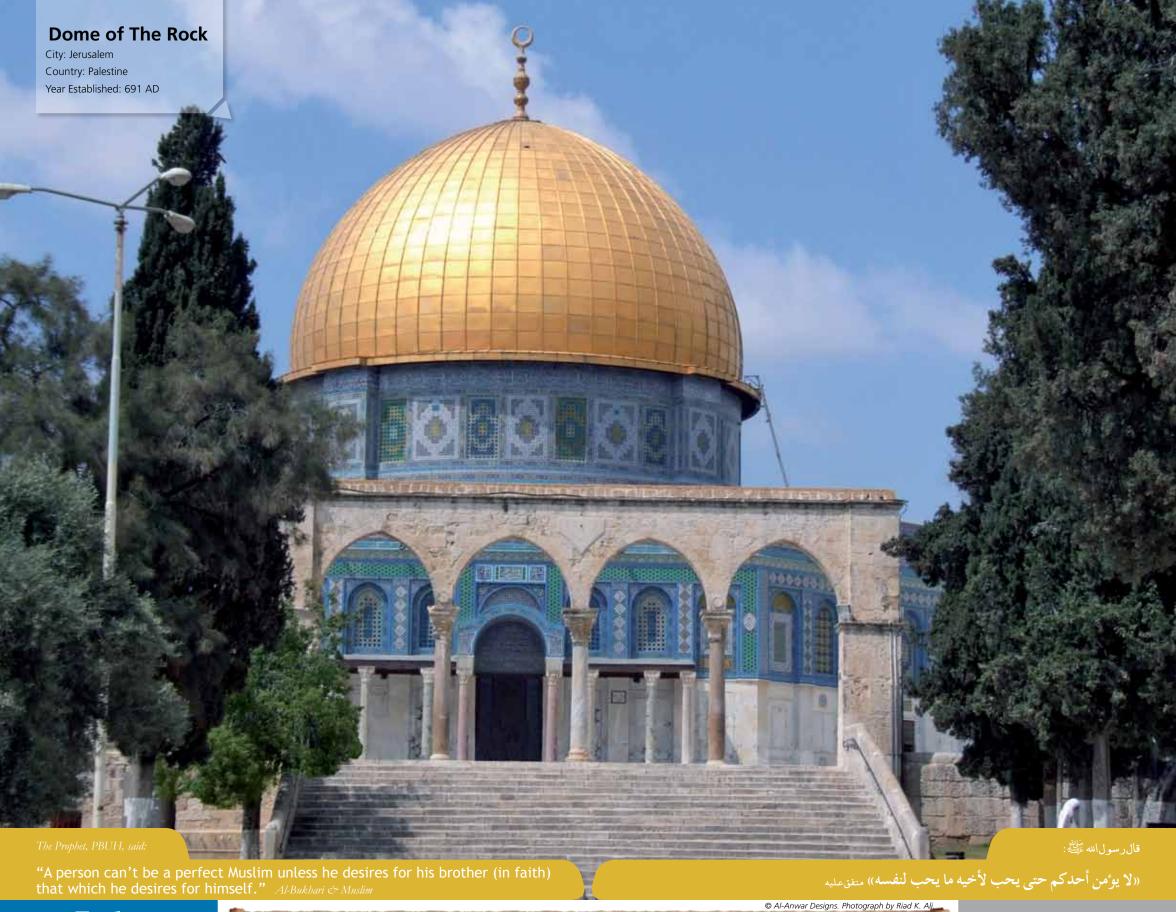

| 25                                                                            | 26                  | 27                 | 28              | 29               | 30                                                  |
|                                                                          |                                                                               |                     |                    |                 |                  |                                                     |
| 4                                                                        | 5                                                                             | 6                   | 7                  | 8               | 9                | 10                                                  |



July 2012

*Muslims' Contributions to Civilization* (Windmills)

Muslims used water to produce wheat, but in drier parts of the the idea of windmills, a 7th cen-widely used to run millstones for energy harnessed in machines like Islamic world alternate power sup- tury discovery in Persia. A Persian grinding corn and to draw up wathe crank rod system, which took plies were sought. Desert winds had come to the 2<sup>nd</sup> Caliph Umar, ter for irrigation. water to higher levels and into that blew regularly from the same who reigned for 10 years, and aqueducts to quench the thirst of place for about 120 days and had convinced him to build a mill oper-

towns. Water drove mills to grind constant direction brought about ated by wind. Wind power became **Source:** 1001 Inventions, Muslim Her