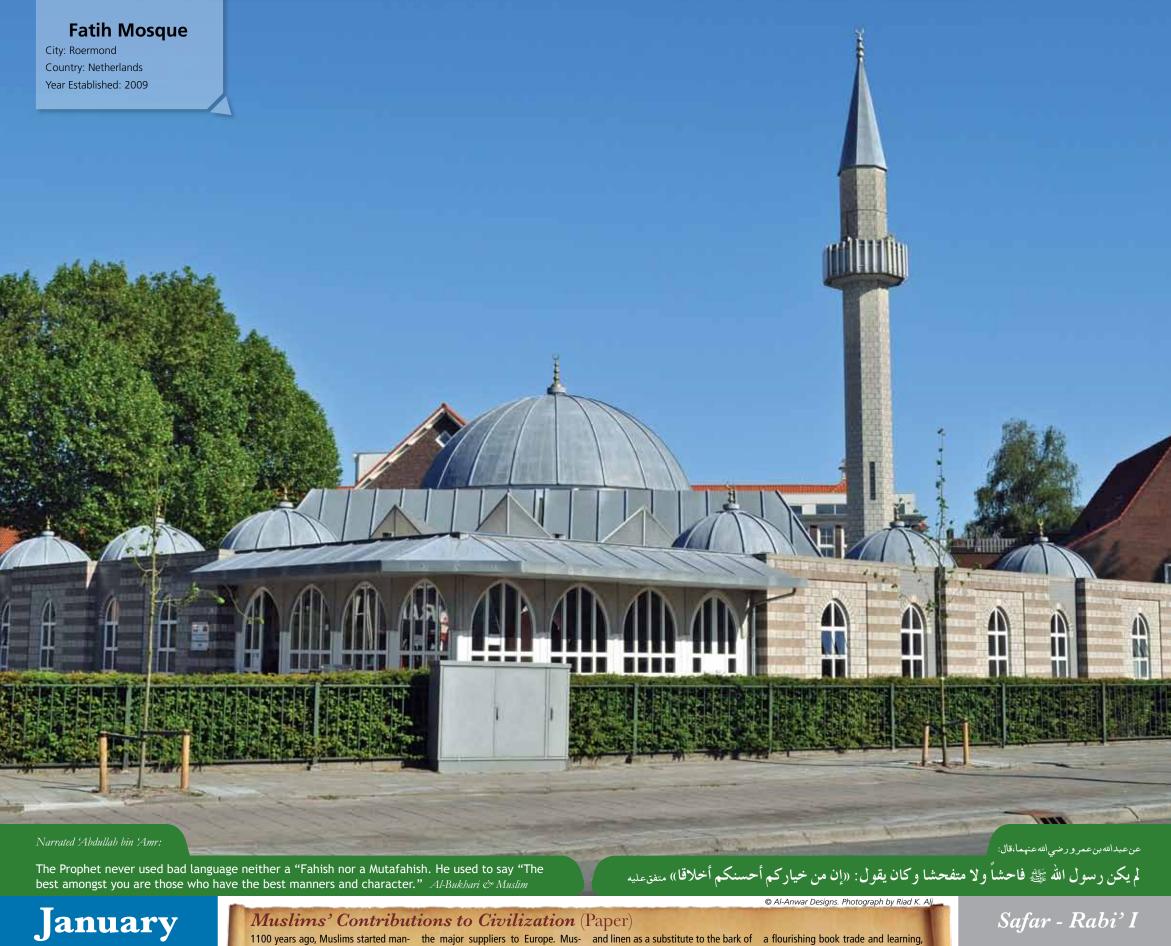

© Al-Anwar Designs • 601 Pheasant Run Dr, Murphy, TX 75094

Tel (469) 228-5244 • Fax (214) 594-2290 • www.Alanwar-Designs.com • www.MuslimGuide.com

Al-Anwar Calendar

January 2012

ufacturing paper in Baghdad after the capture of Chinese prisoners in the battle of Tallas in 751 CE. It spread quickly west of Damascus, Tiberias, and Syrian