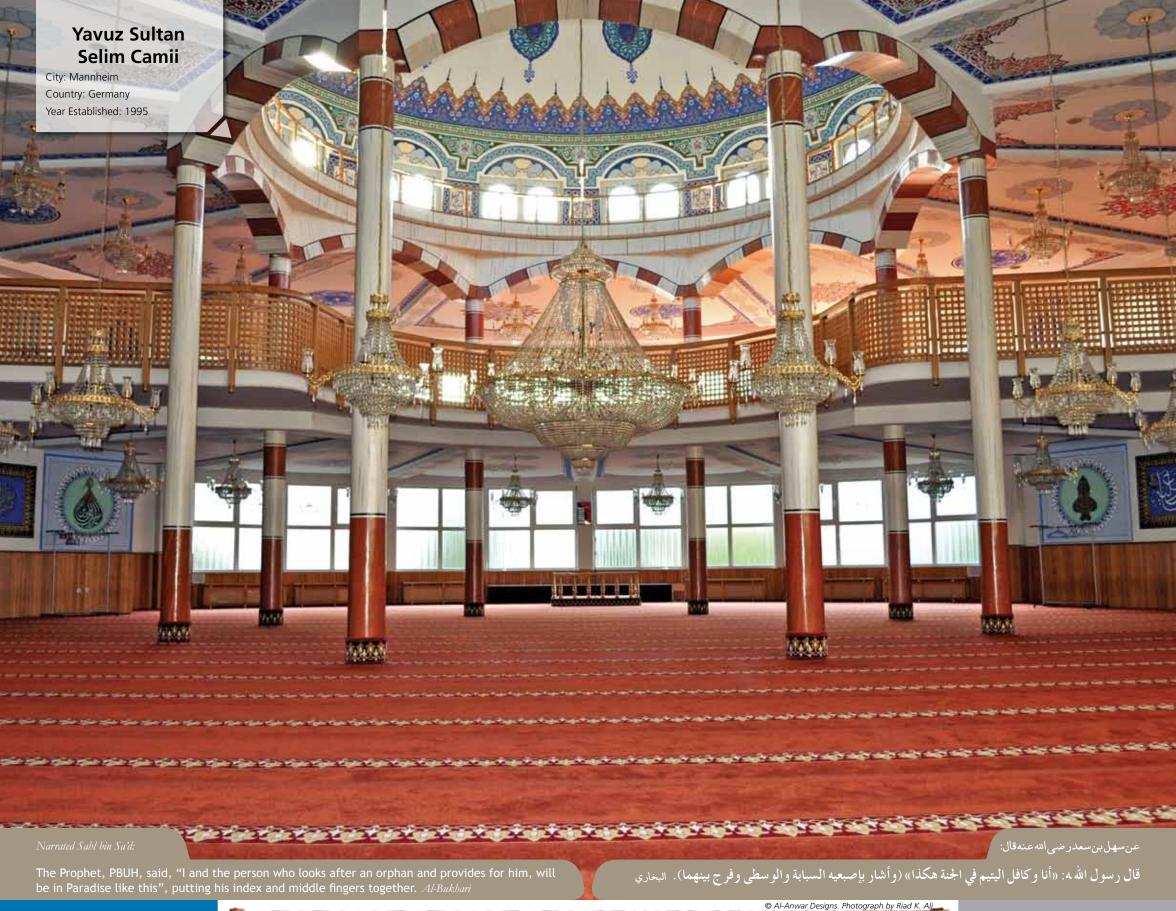

| 5                                                                                     |
| 27              | 28<br>Memorial Day<br>(U.S.A.) | 29                                                          | 30                 | 31                 | Apr 2012  S M T W T F S 1 2 3 4 5 6 7                                       | Jun 2012  S M T W T F S 1 2                                                           |
| 6               | 7                              | 8                                                           | 9                  | 10                 | 8 9 10 11 12 13 14<br>15 16 17 18 19 20 21<br>22 23 24 25 26 27 28<br>29 30 | 3 4 5 6 7 8 9<br>10 11 12 13 14 15 16<br>17 18 19 20 21 22 23<br>24 25 26 27 28 29 30 |



June 2012 مزيران-يونيو

Muslims' Contributions to Civilization (Astrolabe)

The astrolabe was developed by before the invention of digital Astrolabes were the astronomical it into Europe where modern as-Muslims mainly to determine the computers and the most impor- and analogue computers of their tronomy was born. accurate timings for the 5 daily tant astronomical observational time, solving problems relating to prayers and the direction of Mecca. device before the invention of the the position of celestial bodies. It This device is "the most important telescope", as described by Dr. Wil- was through Muslim hard-working

astronomical calculating device liams, an American astrophysicist. scholars that the astrolabe made **Source:** 1001 Inventions, Muslim Heritage in Our World, Foundation