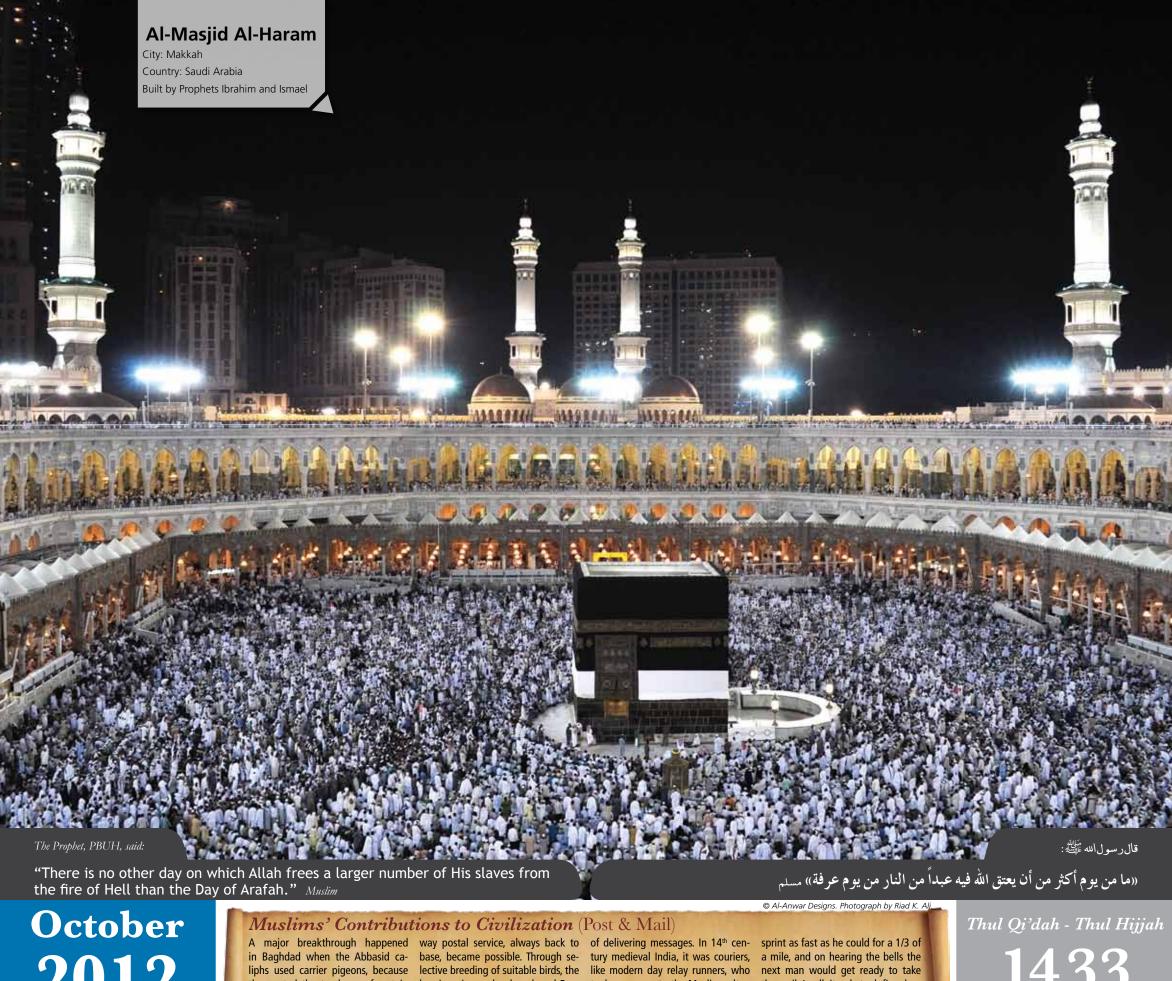

| 26                 | 27              | 28               | 29                |  |  |  |
| 30                                                 |                                                                  |                                                                                                           |                    |                 |                  |                   |  |  |  |
| 7                                                  | 8                                                                | 9                                                                                                         | 10                 | 11              | 12               | 13                |  |  |  |



October 2012 cm. in light specification of the control of the cont

they noted the tendency of certain

homing pigeon developed, and Bay- took messages to the Muslim sultan wherever they may be. A fast one- later made this a very effective form with copper bells on the top would ern edge of India to the capital.

the mail. In all, it only took five days pigeons to fly straight home from bars (a Mamluk caliph), 500 years sitting in Delhi. A man carrying a rod for a message to get from the east-

ذو القعدة - ذو الحجة

| تشرينالاول-اكتوبر             | Source: 1001 Inventions       | , Muslim Heritage in Our World, Founda | tion for Science Technology and Civilisa | tion                   |                                             |                                              |
|-------