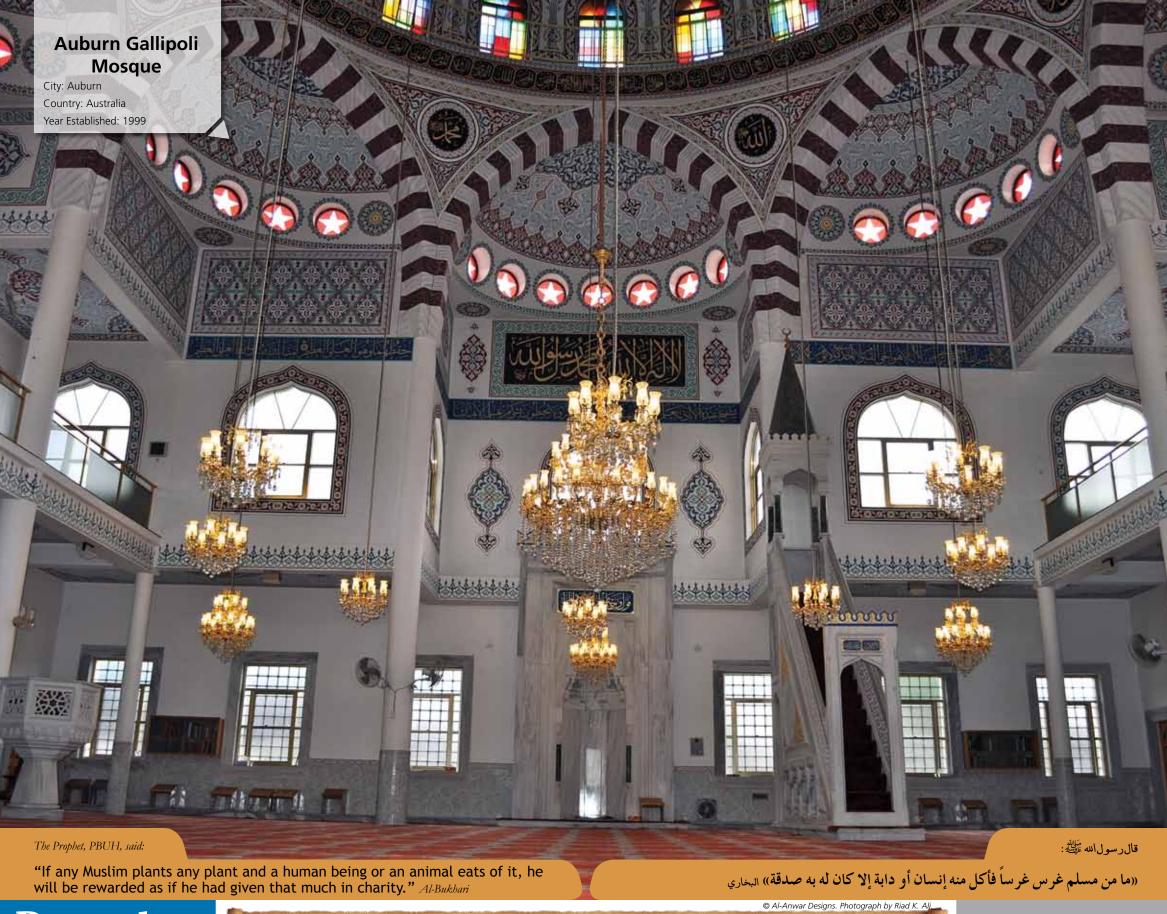

|



December 2012 كانون الأول-ديسمبر

*Muslims' Contributions to Civilization* (The Camera Obscura) day, noticed light coming through a elled in a straight line and when the He then established that the smaller small hole made in the window shut-

rays were reflected off a bright subject the hole, the clearer the picture. His ters. It fell onto the wall opposite and they passed through the small hole discoveries led to the invention of the it was the half-moon shape of the sun's

**Source:** 1001 Inventions, Muslim Heritage in Our World, Foundation for Science Technology and Civilisation

Ibn al-Haitham, while in a room one periments, he explained that light trav- flat white surface parallel to the hole. or pinhole camera, in history. He went on to explain that we see objects upright and not