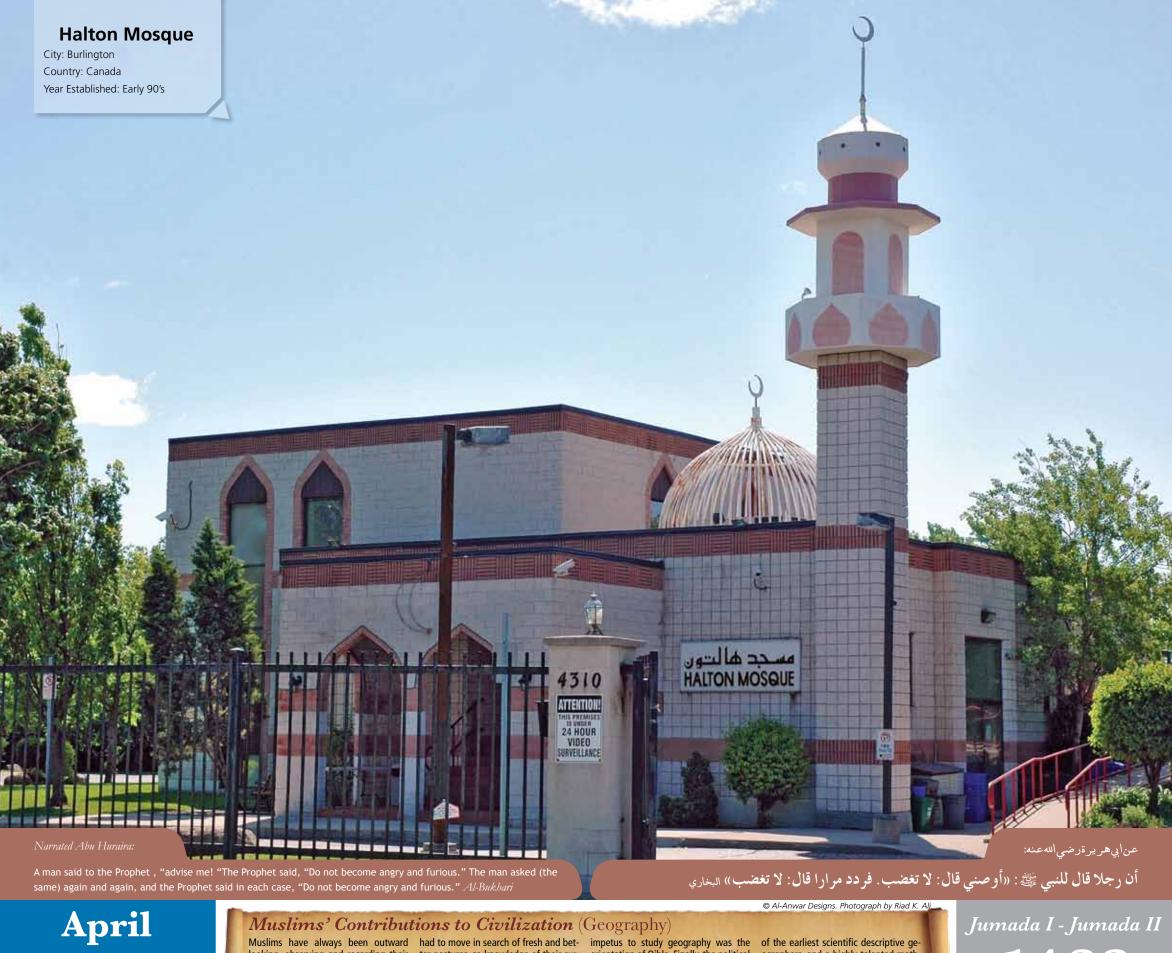

|                                                                                                          |                                                                                                           |                    |                 |                  |                   |  |  |  |
| 2                                                                                                     | 3                                                                                                        | 4                                                                                                         | 5                  | 6               | 7                | 8                 |  |  |  |



April 2012

Muslims have always been outward looking, observing and recording their surroundings near and far. They were great travellers, explorers and merchants, and this practical awareness of the world inspired scholars to make routes to Mecca and Medina, which great studies of places and people They were later put in written form Another. of the world inspired scholars to make great studies of places and people. They were later put in written form. Another

orientation of Qibla. Finally, the political and administrative requirements of the expanding the Muslim world created another dimension in the search for geographical knowledge. Al-Khwarizmi, a 9th century Persian scholar, was one

| نيسان-إبريل       | Source: 1001 Inventions, Muslim Heritage in Our World, Foundation for Scienc