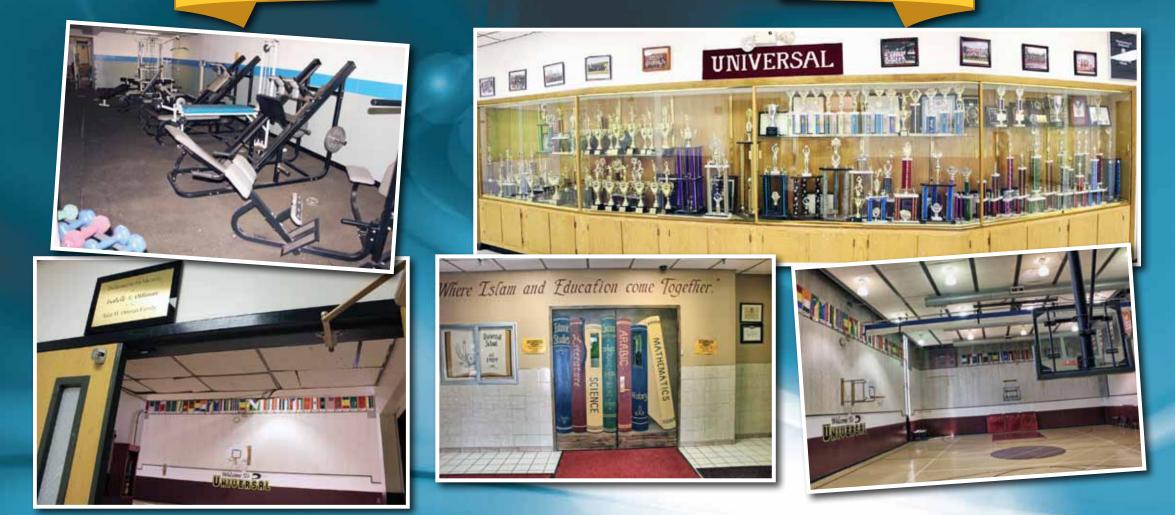

TAKING THE LEAD: Universal is known as the pioneer in taking bold steps toward establishing and refining North America's Islamic school movement. Some of our unique endeavors include: creating and utilizing an Islamic Studies curriculum as well as textbooks for the elementary grades; participants of the Tarbiyah Project, a national Islamic character education program; independent student newspaper, The Constellation; joining an official IHSA private high school basketball conference; initiating and hosting a volleyball tournament for girls involving other Muslim schools in the area, a wrestling program where students participated and won at the regional level, track and field team for boys and girls (Islamic dress code worn through special permission) has participated in the State Sectional Meet for many years, and several students competed on the state level.