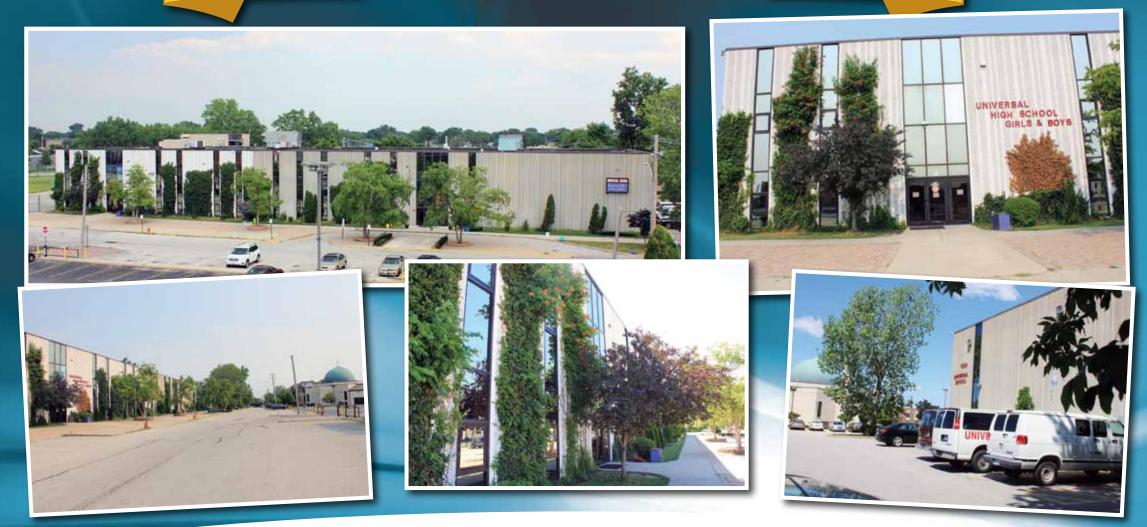

THE FACILITY: The spacious 70,000 square foot modern facility includes thirty-six classrooms; a state of the art, fully equipped science lab; two computer labs; one journalism lab; library-media center; a cafeteria with a full service kitchen; an indoor regulation size basketball court; soccer field; and a playground.