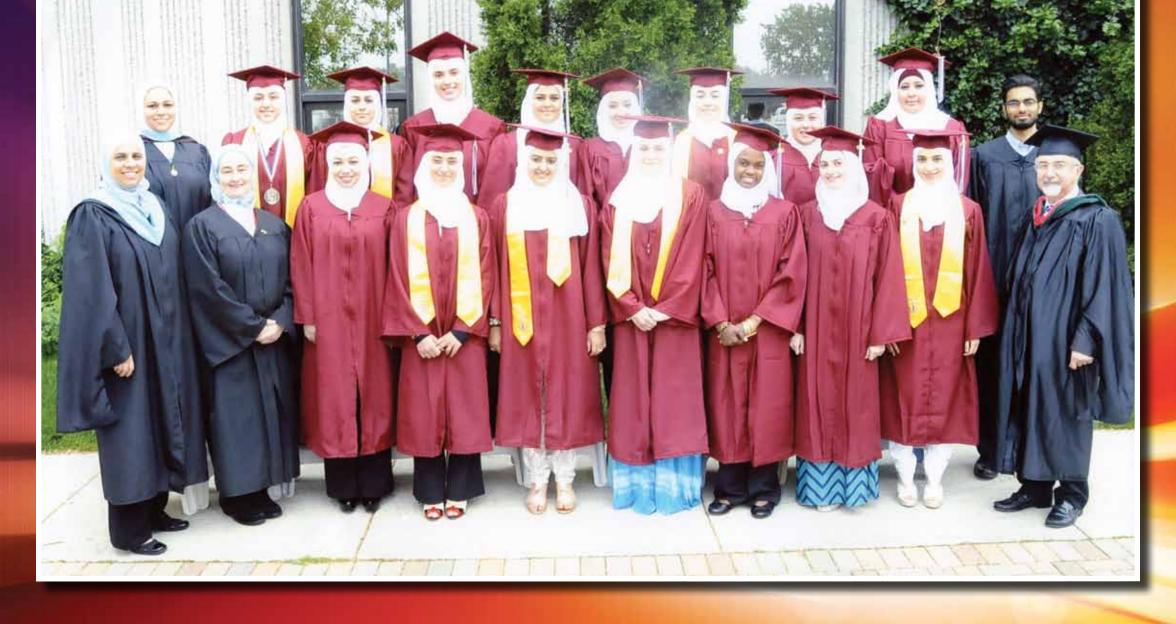

## CHOOL PROFILE 2013-201

FROM CRAYONS TO COLLEGE: Universal School provides classes from preschool through 12th grade. During the last school year, there were over 387 students in the preschool and elementary level and 236 in 8th - 12th grades, totaling 611 students. The spacious 70,000 square foot modern facility allows a maximum of 700 students. At the current rate of growth, we anticipate reaching this number in a few short years. Our graduates have been accepted into Harvard University, Yale University, M.I.T., Cornell University, University of Chicago, Northwestern University, Washington St Louis Medical Program, Wesleyan University in Connecticut, I.I.T. Dual acceptance Medical, DePaul University, Loyola University Honors Program, University of Illinois at Chicago Honors Program, University of Illinois at Urbana, and other accredited institutions. Last year's graduates received a total of over 2 million in academic scholarships.