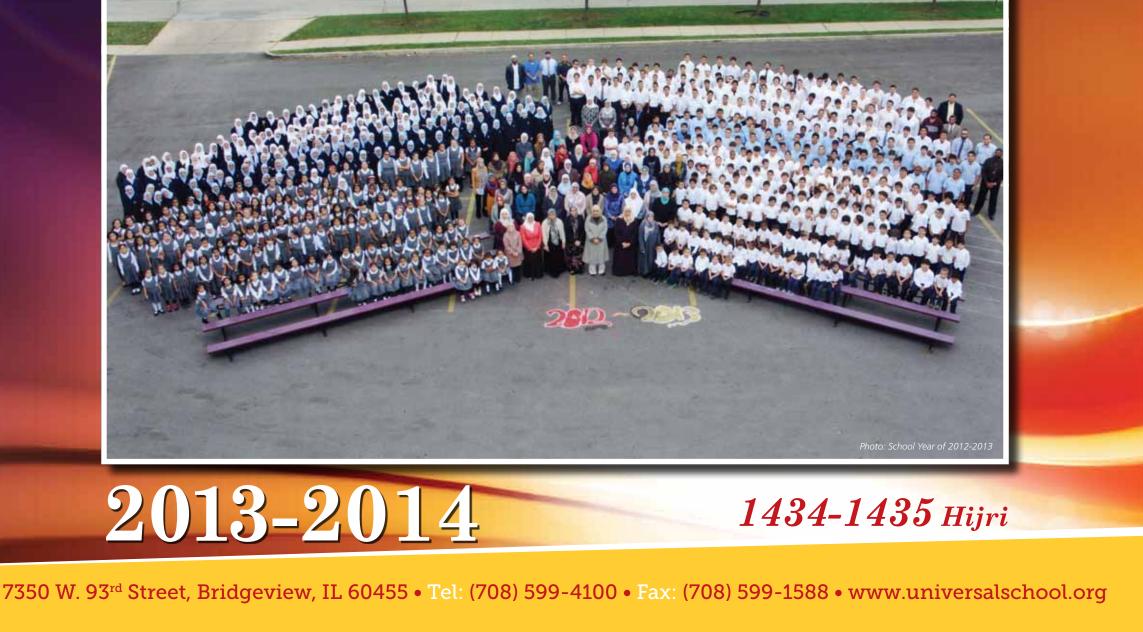

## CHOOL PROFILE 2013-201

FROM CRAYONS TO COLLEGE: Universal School provides classes from preschool through 12th grade. During the last school year, there were over 387 students in the preschool and elementary level and 236 in 8th - 12th grades, totaling 611 students. The spacious 70,000 square foot modern facility allows a maximum of 700 students. At the current rate of growth, we anticipate reaching this number in a few short years. Our graduates have been accepted into Harvard University, Yale University, M.I.T., Cornell University, University of Chicago, Northwestern University, Washington St Louis Medical Program, Wesleyan University in Connecticut, I.I.T. Dual acceptance Medical, DePaul University, Loyola University Honors Program, University of Illinois at Chicago Honors Program, University of Illinois at Urbana, and other accredited institutions. Last year's graduates received a total of over 2 million in academic scholarships.